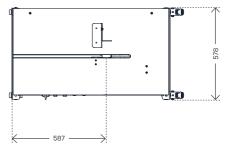

#### DIMENSIONS / WORKING WIDTH MACHINE (inmm)

#### TECHNICAL DATA STANDARD FEATURES Performance: Heat-weld sealing unit in standard-3 version Depending on the operator Wear-free DC drive, brushless motor technology \_\_\_\_\_\_ Table Size: 980 x 540 mm Easy strap coil change and threading system Working Height: -----820-900 mm Soft strapping with open sliding position for sensitive packages \_\_\_\_\_\_\_ Straps: PP straps: Width: 5. 8 or 12 mm Adjustable strap tension via potentiometer Thickness: 0.4 - 0.8 mm Energy-saving drives Strap Coil Dispenser: Core diameter: 200 mm \_\_\_\_\_\_ Core width: 190 mm Electronic controls Electricity: Hinged table top made of stainless steel Voltage: 100 - 240 V, 50 / 60 Hz, 1L+N+PE (others on request) \_\_\_\_\_ Power consumption: approx. 0.12 kW 4 castors of which 2 are lockable -----Weight: (without options) Strap feed from sealing head level via 120 kg potentiometer Quiet sealing unit Package width min. 80 mm -----CE marking inclusive conformity declaration