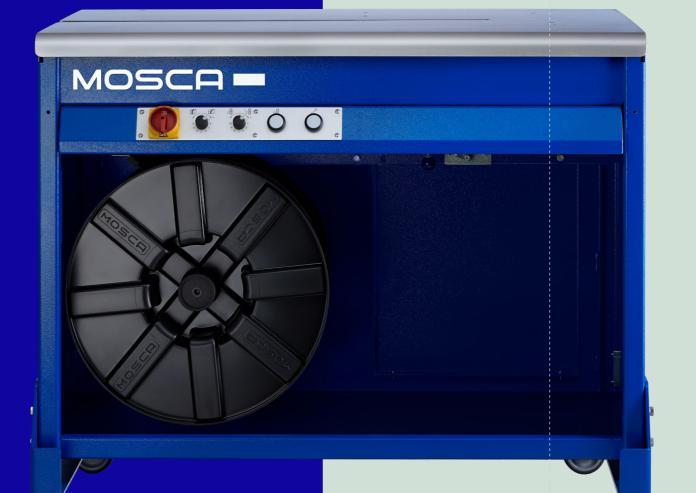

# MO-M-8

### SEMI-AUTOMATIC STRAPPING MACHINE

The MO-M-8 is an entry-level machine for customers who only strap a small number of packages but do not want to sacrifice efficiency and reliability.

The strapping cycle runs semi-automatically and does not require a strap guide frame. The machine is easy to operate – after the strap is placed around the package by hand, the machine uses a heat-weld sealing unit to seal the strap ends.

#### TECHNICAL DATA STANDARD FEATURES Performance: Heat-weld sealing unit in standard-3 version Depending on the operator Wear-free DC drive, brushless motor technology \_\_\_\_\_\_ Table Size: 980 x 540 mm Easy strap coil change and threading system Working Height: -----820-900 mm Soft strapping with open sliding position for sensitive packages \_\_\_\_\_\_\_ Straps: PP straps: Width: 5. 8 or 12 mm Adjustable strap tension via potentiometer Thickness: 0.4 - 0.8 mm Energy-saving drives Strap Coil Dispenser: Core diameter: 200 mm \_\_\_\_\_\_ Core width: 190 mm Electronic controls Electricity: Hinged table top made of stainless steel Voltage: 100 - 240 V, 50 / 60 Hz, 1L+N+PE (others on request) \_\_\_\_\_ Power consumption: approx. 0.12 kW 4 castors of which 2 are lockable -----Weight: (without options) Strap feed from sealing head level via 120 kg potentiometer Quiet sealing unit Package width min. 80 mm -----CE marking inclusive conformity declaration