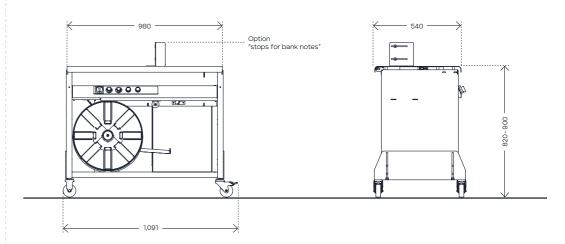

#### DIMENSIONS / WORKING WIDTH MACHINE (inmm)

#### TECHNICAL DATA STANDARD FEATURES Performance: Heat-weld sealing unit in standard-3 version Depending on the operator Wear-free DC drive, brushless motor technology \_\_\_\_\_\_ Table Size: 980 x 540 mm Easy strap coil change and threading system Working Height: -----820-900 mm Soft strapping with open sliding position for sensitive packages \_\_\_\_\_\_\_ Straps: PP straps: Width: 5. 8 or 12 mm Adjustable strap tension via potentiometer Thickness: 0.4 - 0.8 mm Energy-saving drives Strap Coil Dispenser: Core diameter: 200 mm \_\_\_\_\_\_ Core width: 190 mm Electronic controls Electricity: Hinged table top made of stainless steel Voltage: 100 - 240 V, 50 / 60 Hz, 1L+N+PE (others on request) \_\_\_\_\_ Power consumption: approx. 0.12 kW 4 castors of which 2 are lockable -----Weight: (without options) Strap feed from sealing head level via 120 kg potentiometer Quiet sealing unit Package width min. 80 mm -----CE marking inclusive conformity declaration

#### OPTIONS

Package stop (stop for bank notes)