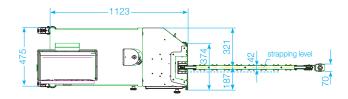

Layout SoniXs MS-6 KR (800 mm x 1600 mm)

#### FRAME SIZES:

(Combinable up to a total frame segment length of 8000 mm)

Widths (mm) 400 800 1200 1600 2000 2400

Heights(mm) 1200 1600 2000 2400

**CONVEYING HEIGHT:** Minimum conveying

height: 170 mm

#### STRAP COIL DISPENSER:

Core diameter: 200 mm (optional 406 mm PET) Core width: 190 mm (optional 150 mm PET)