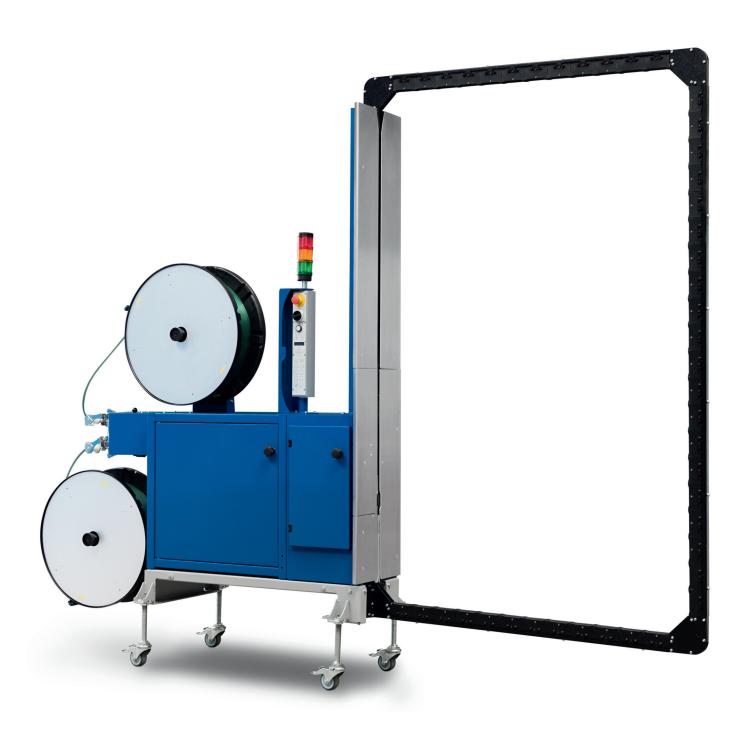

# **Evolution SoniXs MS-6 KR**

Automatic Side-Seal Strapping Machine with controlled Flap Frame

### MACHINE DESCRIPTION

- SONIXS Ultrasonic sealing system with electronic selfcalibration
- Can be integrated into most production lines
- Controlled flap frame with magnetic locking and opening
- High-end Standard 6 sealing unit
- Easy accessibility and tool-free disassembly of strap path components
- Dispenser variably mountable
- Hinged table top made of stainless steel
- Adjustable strap tension via control panel
- Easy operation via digital display in the control panel
- Manual strapping release via push button in the control panel
- Stepless turnable control panel (0°-180°) for manysided operation
- 4 castors
- Extremely low energy consumption
- Frame size gradation in 400 mm steps

#### **OPTIONS**

- Flexible foot switch for manual strap release
- PET dispenser (core Ø 406 mm)
- Two- or three-part signal light with LED technology
- Low strap detection with signal in the control panel
- Signal exchange via 16-pole contact plug to integrate into fully automatic production lines
- Fully automatic strap coil change by double strap dispenser
- Special working heights
- Special coating according to RAL scale