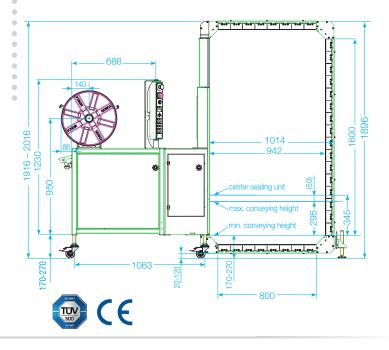

Layout SoniXs MS-6 KR (800 mm x 1600 mm)

#### FRAME SIZES:

(Combinable up to a total frame segment length of 8000 mm)

Widths (mm) 400 800 1200 1600 2000 2400

Heights(mm) 1200 1600 2000 2400

**CONVEYING HEIGHT:** Minimum conveying

height: 170 mm

#### STRAP COIL DISPENSER:

Core diameter: 200 mm (optional 406 mm PET) Core width: 190 mm (optional 150 mm PET)